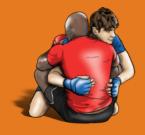

33.SCARF CONTROL ESCAPE INTO TURTLE BACK CONTROL

.34.TURTLE HEAD CONTROL SIT-OUT ESCAPE INTO REVERSAL ARM LOCK