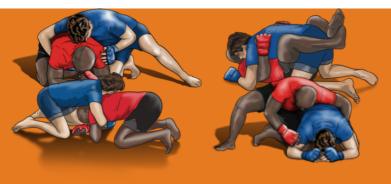

## **GROUNDWORK: ESCAPES AND DEFENCES**

29.NORTH-SOUTH ESCAPE WITH A "RIGHT-LEFT" TWITCH

30.KNEE CONTROL ESCAPE WITH THE LEG HOOK

31.HALF-GUARD "ROLL"ESCAPE INTO THE HALF-GUARD

10/17/2019 Attacks

32.SIDE CONTROL "TWIST-OUT" INTO TURTLE HEAD CONTROL