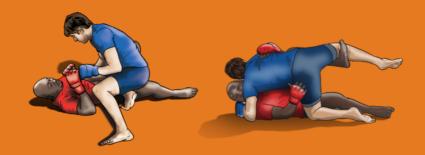

## **GROUNDWORK: ESCAPES AND DEFENCES**

29.NORTH-SOUTH ESCAPE WITH A "RIGHT-LEFT" TWITCH

30.KNEE CONTROL ESCAPE WITH THE LEG HOOK

31.HALF-GUARD "ROLL"ESCAPE INTO THE HALF-GUARD

10/17/2019 Attacks

32.SIDE CONTROL "TWIST-OUT" INTO TURTLE HEAD CONTROL